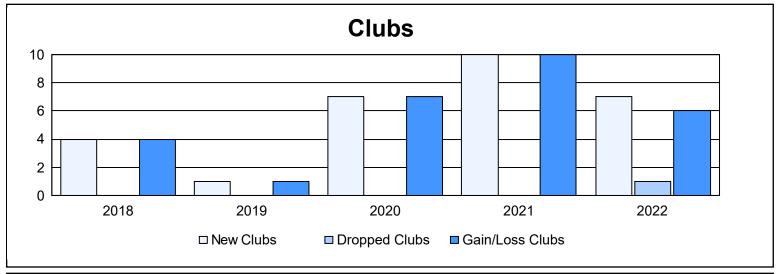

District 418 As of June 2022 Cumulative

| Year      | New<br>Clubs | Dropped<br>Clubs | Gain/<br>Loss<br>Clubs | New<br>Members | Charter<br>Members | Reinstate<br>Members | Transfer<br>Members | Total<br>Member<br>Added | Total<br>Members<br>Dropped | Gain/<br>Loss<br>Members |
|-----------|--------------|------------------|------------------------|----------------|--------------------|----------------------|---------------------|--------------------------|-----------------------------|--------------------------|
| 2017-2018 | 4            | 0                | 4                      | 162            | 129                | 1                    | 1                   | 293                      | 50                          | 243                      |
| 2018-2019 | 1            | 0                | 1                      | 68             | 63                 | 3                    | 4                   | 138                      | 125                         | 13                       |
| 2019-2020 | 7            | 0                | 7                      | 133            | 166                | 3                    | 3                   | 305                      | 161                         | 144                      |
| 2020-2021 | 10           | 0                | 10                     | 145            | 297                | 5                    | 0                   | 447                      | 202                         | 245                      |
| 2021-2022 | 7            | 1                | 6                      | 290            | 191                | 12                   | 0                   | 493                      | 278                         | 215                      |
| Average   | 6            | 0                | 6                      | 160            | 169                | 5                    | 2                   | 335                      | 163                         | 172                      |