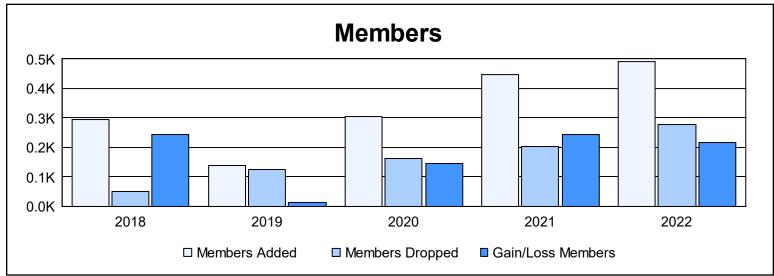

District 418 As of June 2022 Cumulative

| Year      | New<br>Clubs | Dropped<br>Clubs | Gain/<br>Loss<br>Clubs | New<br>Members | Charter<br>Members | Reinstate<br>Members | Transfer<br>Members | Total<br>Member<br>Added | Total<br>Members<br>Dropped | Gain/<br>Loss<br>Members |
|-----------|--------------|------------------|------------------------|----------------|--------------------|----------------------|---------------------|--------------------------|-----------------------------|--------------------------|
| 2017-2018 | 4            | 0                | 4                      | 162            | 129                | 1                    | 1                   | 293                      | 50                          | 243                      |
| 2018-2019 | 1            | 0                | 1                      | 68             | 63                 | 3                    | 4                   | 138                      | 125                         | 13                       |
| 2019-2020 | 7            | 0                | 7                      | 133            | 166                | 3                    | 3                   | 305                      | 161                         | 144                      |
| 2020-2021 | 10           | 0                | 10                     | 145            | 297                | 5                    | 0                   | 447                      | 202                         | 245                      |
| 2021-2022 | 7            | 1                | 6                      | 290            | 191                | 12                   | 0                   | 493                      | 278                         | 215                      |
| Average   | 6            | 0                | 6                      | 160            | 169                | 5                    | 2                   | 335                      | 163                         | 172                      |